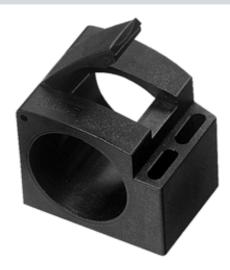

# BF 30-F

Plastic mounting adapter, 30 mm

# **Features**

- For mounting cylindrical sensors with metal thread
- Secure mounting of the sensor via a snap lock
- Installation position defined by fixed stop
- Adjustable via slot mounting

# **Dimensions**

| Technical data            |                              |
|---------------------------|------------------------------|
| General specifications    |                              |
| Inside diameter           | 30 mm                        |
| Ambient conditions        |                              |
| Ambient temperature       | -25 85 °C (-13 185 °F)       |
| Mechanical specifications |                              |
| Material                  | black polycarbonate (PC)     |
| Construction type         | For sensors with 45° chamfer |