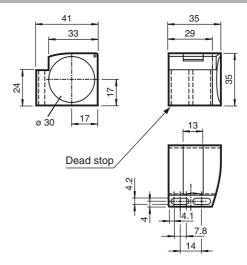

# **Dimensions**

| Technical data            |                              |
|---------------------------|------------------------------|
| General specifications    |                              |
| Inside diameter           | 30 mm                        |
| Ambient conditions        |                              |
| Ambient temperature       | -25 85 °C (-13 185 °F)       |
| Mechanical specifications |                              |
| Material                  | black polycarbonate (PC)     |
| Construction type         | For sensors with 45° chamfer |